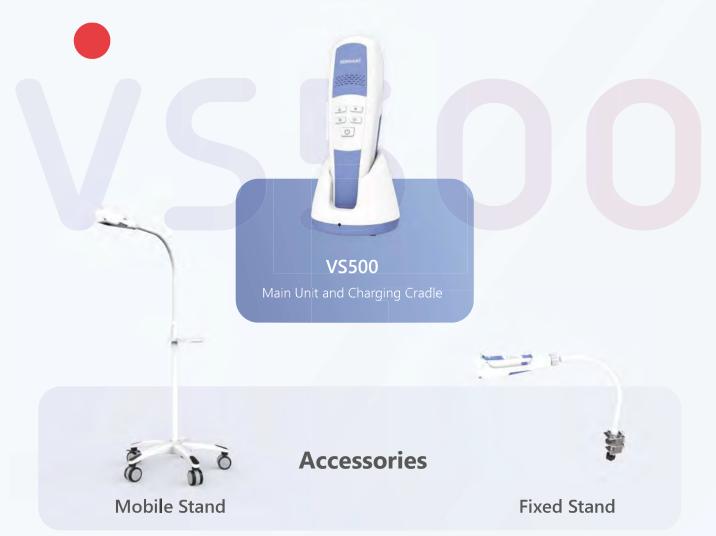

As one of the most advanced vein finders on the market, VS500 has many unique features that improve the using experience.

Æ.

0

## VEINSIGHT | VS500 Parameter

| Continuous Run Time 5 hours           | $\checkmark$ |
|---------------------------------------|--------------|
| 5 Adjustable Brightness Degree        | $\checkmark$ |
| 5 Color Mode                          | $\checkmark$ |
| Inverse Mode                          | $\checkmark$ |
| Enhance/Fine Mode                     | $\checkmark$ |
| Stand-by Mode                         | $\checkmark$ |
| Depth Mode                            | $\checkmark$ |
| Vein Image Storage and export         | $\checkmark$ |
| USB port for data transfer            | $\checkmark$ |
| Auto wake up function                 | $\checkmark$ |
| Distance sensor and hint              | $\checkmark$ |
| Vein image centre line                | $\checkmark$ |
| Accessories                           | $\checkmark$ |
| 2 Optional stands: Fixed Stand        | $\checkmark$ |
| Optional stand: Mobile Stand          | $\checkmark$ |
| The device is chargeable in the stand | $\checkmark$ |