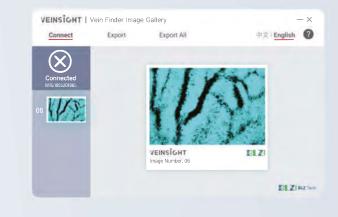

## Saving Real Time Vein Image Exporting to Computer

VS500 can save images in real time, and export all saved images to a laptop or computer.