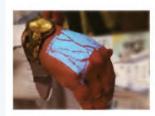

Stand is essential in the daily use of vein finder, it can help free both hand for the medical staff.

Application

Forehead (Child)

Hand

Obesity Patient(hand)

Draw Blood

Dark Skin(hand)

Dark Skin(foot)