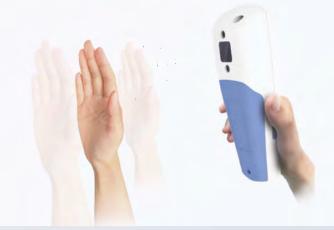

### Distance Sensing Technology Wave Hands to Wake Up VS500

VS500 has an inbuilt distance sensing feature which will enable the end user to adapt the device to the optimal distance to identify the veins.