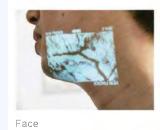

Stand is essential in the daily use of vein finder, it can help free both hand for the medical staff.

Application

Forehead (Child)

Hand

Obesity Patient(hand)

Draw Blood

Dark Skin(hand)

Dark Skin(foot)