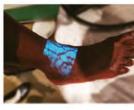

Stand is essential in the daily use of vein finder, it can help free both hand for the medical staff.

Application

Forehead (Child)

Hand

Obesity Patient(hand)

Draw Blood

Dark Skin(hand)

Dark Skin(foot)